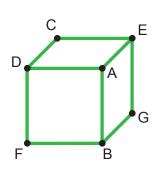

drawing will vary

5 Draw a line segment and label it CD.

drawing will vary

6 Draw a line and label it EF.

drawing will vary

7 Draw line segments from:

How many dimensions does this object have?

8 Draw line segments from: