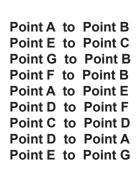

drawing will vary

5 Draw a line segment and label it CD.

drawing will vary

6 Draw a line and label it EF.

drawing will vary

7 Draw line segments from:

How many dimensions does this object have?

8 Draw line segments from: