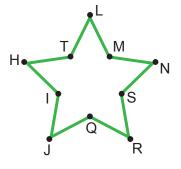

Point H to Point I
Point I to Point J
Point L to Point M
Point M to Point N
Point Q to Point R
Point R to Point S
Point H to Point T
Point T to Point L
Point J to Point N

How many dimensions does this object have?

2