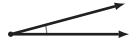

## Angle Basics

1 What kind of angle is this? right

2 What kind of angle is this? obtuse

**3** What kind of angle is this?

acute

4 What kind of angle is this?

straight

This diagram shows: