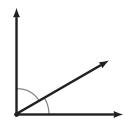

- Parallel Lines
- Perpendicular Lines
- Supplementary Angles
- X Complementary Angles

R This diagram shows:

- Parallel Lines
- X Perpendicular Lines
  - Supplementary Angles
- Complementary Angles