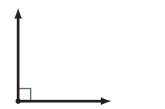

## Angle Basics

1 What kind of angle is this? right

2 What kind of angle is this? obtuse

**3** What kind of angle is this?

acute

4 What kind of angle is this?

straight

This diagram shows:

- Parallel Lines
- Perpendicular Lines
- Supplementary Angles
- X Complementary Angles

R This diagram shows:

- Parallel Lines
- X Perpendicular Lines
  - Supplementary Angles
- Complementary Angles