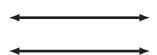

- Parallel Lines
- Perpendicular Lines
- X Supplementary Angles
  - Complementary Angles

This diagram shows:

- X Parallel Lines
- Perpendicular Lines
- Supplementary Angles
- Complementary Angles

**7** This diagram shows: