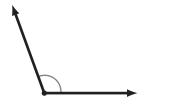

## Angle Basics

1 What kind of angle is this? right

2 What kind of angle is this? obtuse

**3** What kind of angle is this?

acute

4 What kind of angle is this?

straight

This diagram shows: