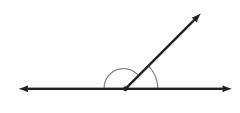

## Angle Basics

1 What kind of angle is this? right

2 What kind of angle is this? obtuse

**3** What kind of angle is this?

acute

4 What kind of angle is this?

straight

This diagram shows: