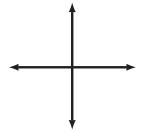

**6** This diagram shows:

- Parallel Lines
- Perpendicular Lines
- Supplementary Angles
- Complementary Angles

**7** This diagram shows:

- Parallel Lines
- Perpendicular Lines
- Supplementary Angles
- Complementary Angles

R This diagram shows:

- Parallel Lines
- Perpendicular Lines
- Supplementary Angles
- Complementary Angles