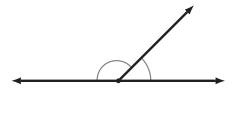

## Angle Basics

1 What kind of angle is this?

What kind of angle is this?

3 What kind of angle is this?

4 What kind of angle is this?

5 This diagram shows:

- Parallel Lines
- Perpendicular Lines
- Supplementary Angles
  - Complementary Angles