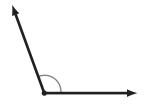

## Angle Basics

1 What kind of angle is this?

What kind of angle is this?

3 What kind of angle is this?

4 What kind of angle is this?

5 This diagram shows:

- Parallel Lines
- Perpendicular Lines
- Supplementary Angles
  - Complementary Angles