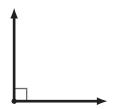

## Angle Basics

1 What kind of angle is this?

What kind of angle is this?

3 What kind of angle is this?

4 What kind of angle is this?

5 This diagram shows:

- Parallel Lines
- Perpendicular Lines
- Supplementary Angles
  - Complementary Angles