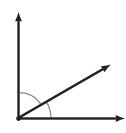

## Angle Basics

1 What kind of angle is this?

What kind of angle is this?

3 What kind of angle is this?

4 What kind of angle is this?

5 This diagram shows:

- Parallel Lines
- Perpendicular Lines
- Supplementary Angles
  - Complementary Angles